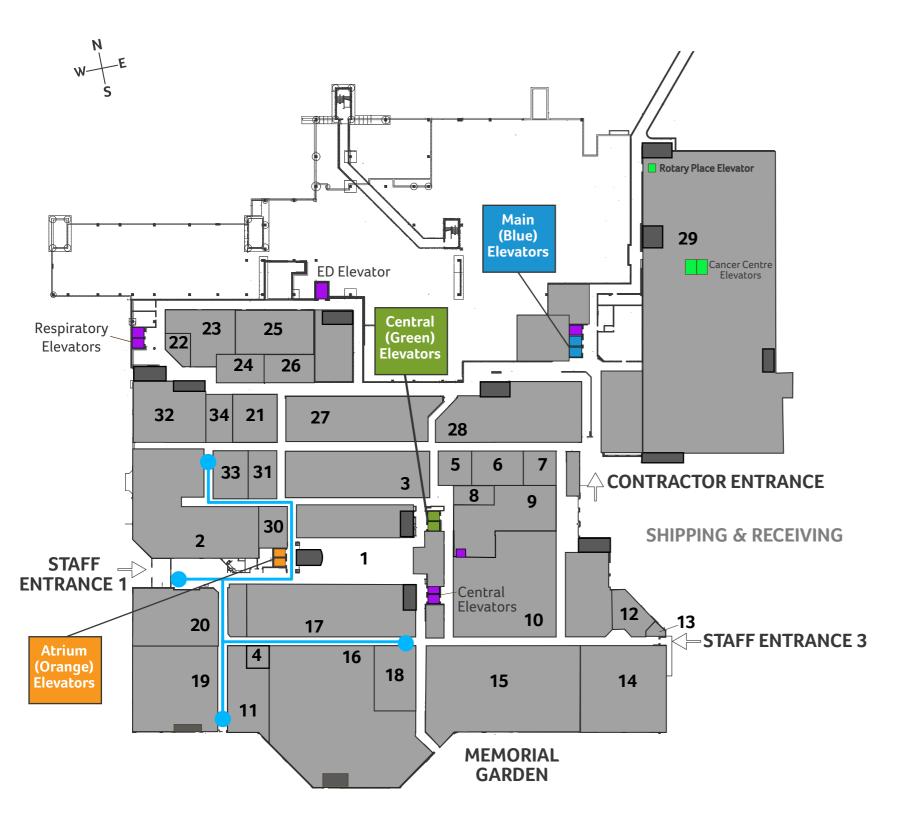

- 1 Food Court
- 2 Medicine Treatment Clinic (MTC) & Discharge Lounge
- 3 Pharmacy
- 4 Occupational Health
- 5 Environmental Services (EVS) Offices
- 6 Purchasing
- 7 Morgue
- 8 Mail Room
- 9 Materials Management
- 10 Medical Devices Reprocessing Department (MDRD)
- 11 Rehabilitation Day Program
- 12 Linen Shipping & Receiving
- 13 Meals on Wheels & Dietician Support
- 14 Linen Staging (EVS)
- 15 Patient Food Services
- 16 Rehabilitation Treatment Clinic
- 17 Cardio Respiratory Treatment Clinic
- 18 Breast Imaging
- 19 IT
- 20 Child & Youth Treatment Clinic
- 21 Male Locker Room
- 22 Laboratory Storage
- 23 Wellness Centre
- 24 Volunteer Resource Centre and Auxiliary Office
- 25 Forms room
- 26 Female Locker Room
- 27 Female Locker Room
- 28 Facilities Building Operations & Biomedical Engineering
- 29 Radiation Treatment Clinic
- 30 Spiritual Care
- 31 Fracture Treatment Clinic
- 32 Surgery Treatment Clinic (STC)
- 33 Pre-Surgery Clinic
- 34 Specimen Collection