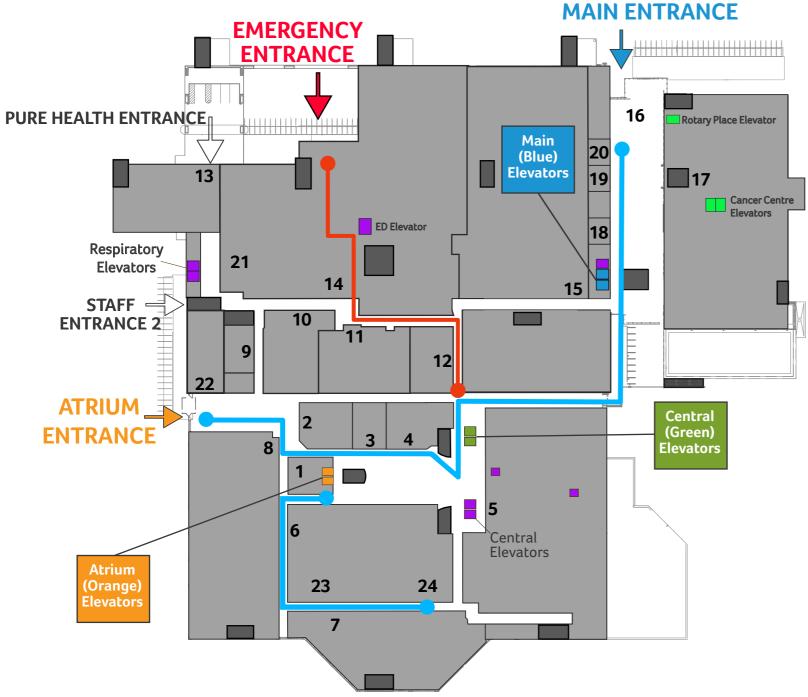

Stairs
Main (E

Main (Blue) Elevator
Central (Green) Elevator

Atrium (Orange) Elevator

Cancer Centre Elevators

Staff Elevator

Main "Navigation" Line

- 1 Surgery Registration
- 2 Gift Shop
- 3 Health Library
- 4 Future Retail
- 5 Operating Rooms
- 6 Surgery Preparation
- 7 Intensive Care Unit (ICU)
- 8 Laboratory
- 9 Switchboard and Security
- 10 Health Records
- 11 Emergencey Extended Care (EEC)
- 12 Patient Flow
- 13 Retail Pharmacy
- 14 Emergency
- 15 Imaging
- 16 Main Lobby
- 17 Cancer Clinic
- 18 Cafè Royale
- 19 Cashier Office
- 20 Foundation
- 21 Patient Representative Office
- 22 Corporate Communications
- 23 Endoscopy Recovery
- 24 Surgery Recovery
  - Stairs
  - Main (Blue) Elevator
  - Central (Green) Elevator
  - Atrium (Orange) Elevator
  - Cancer Centre Elevators
  - Staff Elevator
  - Main "Navigation" Line
  - Emergency "Navigation" Line