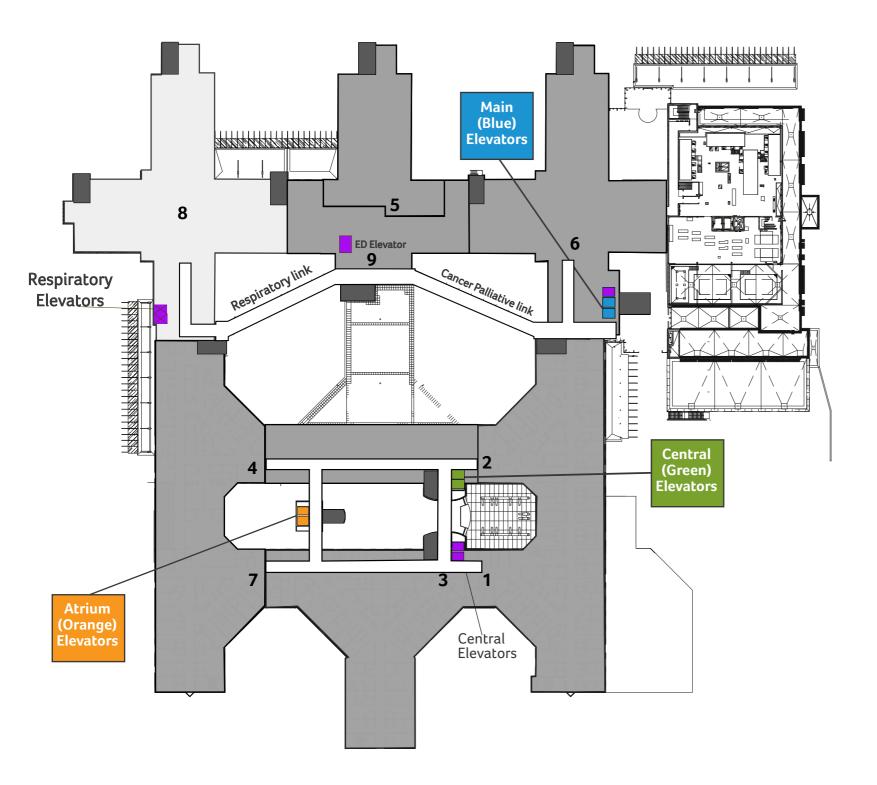

- 1 Surgery 1 Inpatient
- 2 Future Surgery 2 Inpatient
- 3 Surgery 3 Inpatient
- 4 Birthing Unit
- 5 Cardiac Care Unit (CCU)
- 6 Cardiac & Renal Inpatient
- 7 Obstetrics, Child & Youth Inpatient and New Born Intensive Care Unit (NICU)
- 8 Shelled
- 9 Meeting Rooms
  - Stairs
  - Main (Blue) Elevator
  - Central (Green) Elevator
  - Atrium (Orange) Elevator
  - Staff Elevator