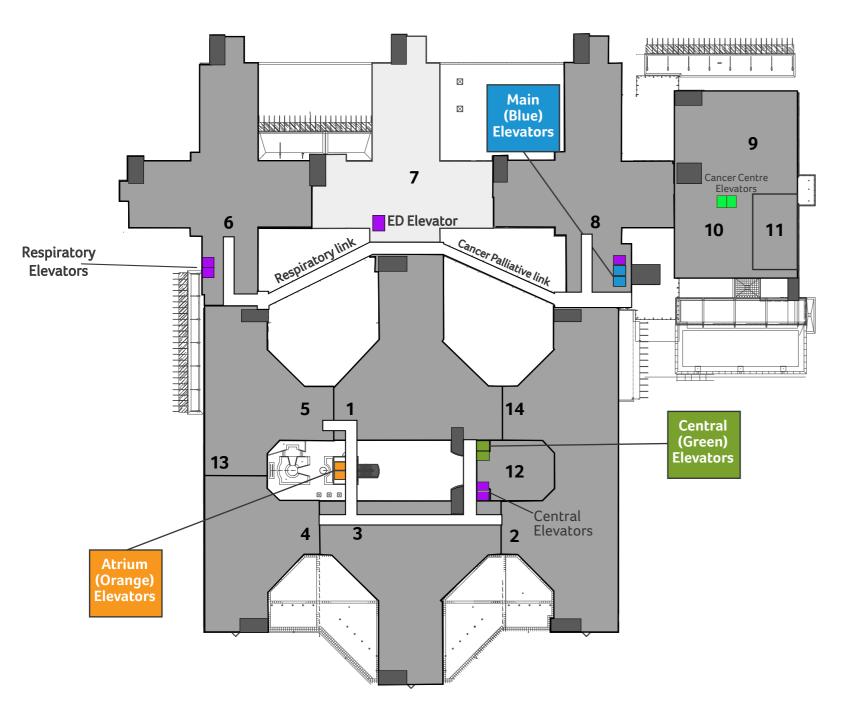

- 1 Future Rehabilitation Inpatient Unit
- 2 Mental Health Day Program
- 3 Geriatric Inpatient
- 4 Rehabilitation Inpatient
- 5 Mental Health Outpatient Services
- 6 Respiratory Inpatient
- 7 Shelled
- 8 Cancer & Palliative Inpatient
- 9 Chemotherapy
- 10 Cancer Centre Administration
- 11 Cancer Centre Clinical Trials
- 12 Auditorium
- 13 Clinical Informatics
- 14 Mental Health Inpatient
  - Stairs
  - Main (Blue) Elevator
  - Central (Green) Elevator
  - Atrium (Orange) Elevator
  - Cancer Centre Elevators
  - Staff Elevator